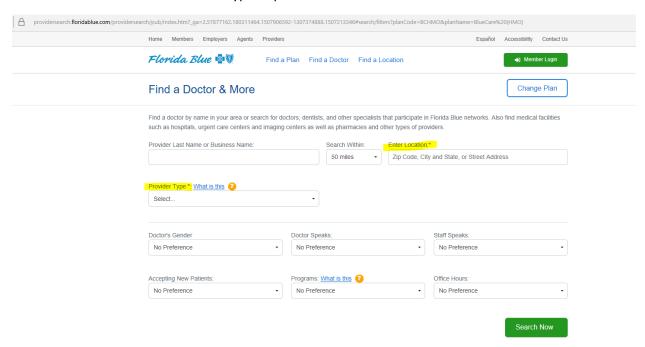

5. On the following screen you can enter your provider name or practice. You will need to fill in at least Location and Provider Type to proceed with the search

## 6. Once you have entered your information click 'Search Now' for results.

7. You can then click on the doctor to see the list of participating plans that the provider accepts. It is listed underneath the doctor's or facilities' contact information, credentials, certification, affiliations.