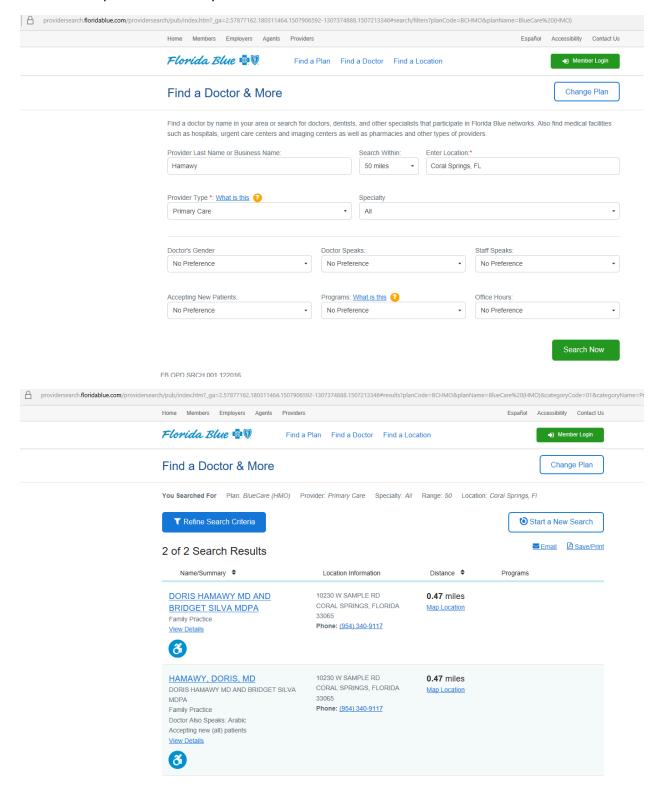

5. On the following screen you can enter your provider name or practice. You will need to fill in at least Location and Provider Type to proceed with the search

## 6. Once you have entered your information click 'Search Now' for results.

7. You can then click on the doctor to see the list of participating plans that the provider accepts. It is listed underneath the doctor's or facilities' contact information, credentials, certification, affiliations.