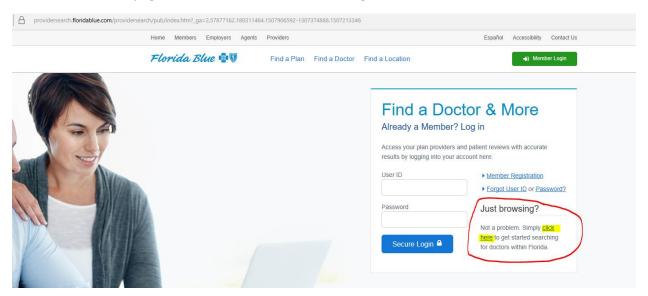

## Florida Blue Provider Search Instructions

- 1. Log onto FloridaBlue.com
- 2. Click on 'Find a Doctor'

3. On the next page click the link under 'Just Browsing?'

- 4. Select a Plan from the drop down menu
  - a. For the HMO plan select BlueCare (HMO)
  - b. For the HSA and POS select BlueOptions