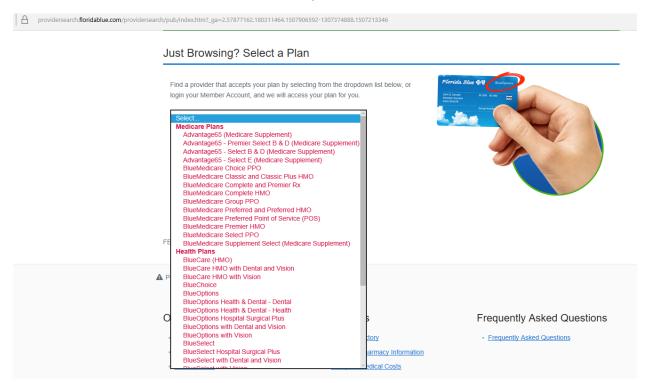

## Florida Blue Provider Search Instructions

- 1. Log onto FloridaBlue.com
- 2. Click on 'Find a Doctor'

3. On the next page click the link under 'Just Browsing?'

- 4. Select a Plan from the drop down menu
  - a. For the HMO plan select BlueCare (HMO)
  - b. For the HSA and POS select BlueOptions