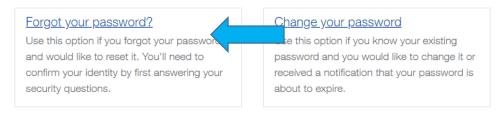

If you have not done so already, please activate your account by resetting your myLynn password:

- 1. Go to my.lynn.edu
- 2. Click "Reset Password" in the upper right corner

3. Click "Forgot your password". This option will take you to reset your password by entering your personal information. You will need your myLynn username OR your myLynn ID Number.