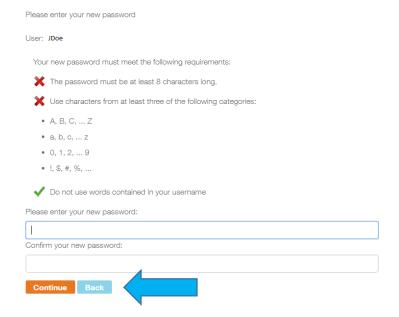

## Forgot Your Password

- 6. Click "Continue"
- 7. Enter answers for each security question. Make sure the birthdate format is correct.

8. Click "Continue"

9. Create your new password. Please follow password format displayed on the page..