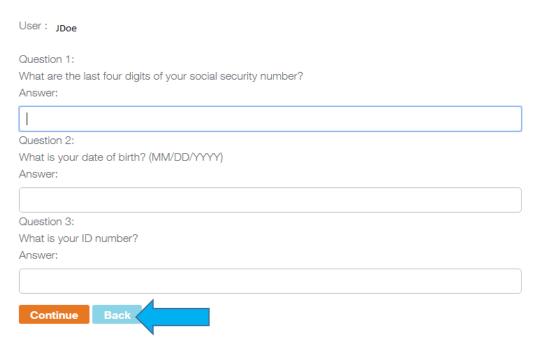

## Forgot Your Password

- 6. Click "Continue"
- 7. Enter answers for each security question. Make sure the birthdate format is correct.

8. Click "Continue"

9. Create your new password. Please follow password format displayed on the page..