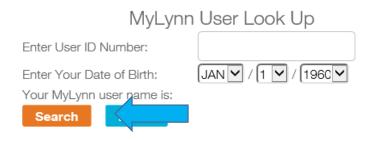

Please choose between one of the options below:

• If you do not know your myLynn Username, click "CLICK HERE" in the instructions.

# Forgot Your Password

\*\*\*\* If you are a NEW STUDENT and you do not know your username CLICK HERE

• Enter your student ID and DOB and click "Search" to retrieve your myLynn Username

Click the Home button to go back to the "Forgot Password" page.