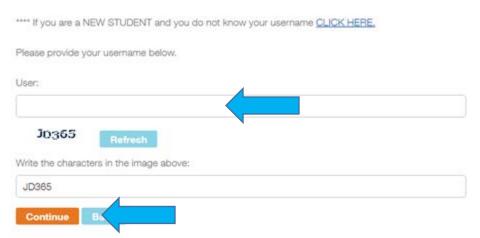

Please choose between one of the options below:

• If you do not know your myLynn Username, click "CLICK HERE" in the instructions.

- 4. Enter your username
- 5. Type in the letters/numbers in the CAPTCHA image into the field below it